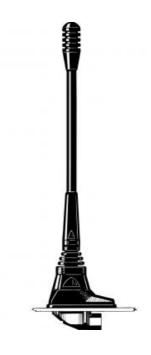

# Unity Gain ¼ λ Mobile Antenna for the 450 MHz Band

# DESCRIPTION

- > Silicone covered flexible steel wire whip.
- MU 7-X/s covers 370 410 MHz MU 7-X/l covers 406 – 440 MHz MU 7-X/h covers 430 – 470 MHz
  - no tuning required.
- > Stainless steel X-mount with M6-thread whip-fastening system.
- Simple mounting exclusively with access from the outside.
- Models available with X-mount (oblong), CX-mount (circular) and MM-mount (magnetic).
- > Choice between two connection principles:
  - X-mount, MM-mount: FME-connection (supplied without cable).
  - > XP4-mount: Permanently attached 4 m cable terminated with FME-connector.

| Mechanical          |                                                                                                                                                         |  |
|---------------------|---------------------------------------------------------------------------------------------------------------------------------------------------------|--|
| Materials           | Whip: Steel wire covered with silicone tubing, Black-chromed brass<br>Mount: Black-chromed brass<br>Weather- and shockproof plastics<br>Stainless steel |  |
| Installation Torque | 4 +/- 1 Nm                                                                                                                                              |  |
| Colour              | Black                                                                                                                                                   |  |
| Height              | 175 mm / 6.89 in.                                                                                                                                       |  |
| Weight              | X-version: Approx. 65 g<br>XP4-version: Approx. 205 g<br>MM-version: Approx. 275 g                                                                      |  |
| Mounting            | 18 mm dia. hole                                                                                                                                         |  |