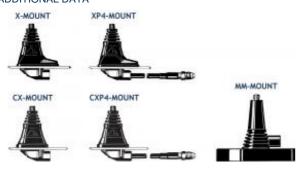

# DESCRIPTION

- > Silicone covered flexible steel wire whip.
- MU 7-X/s covers 370 410 MHz MU 7-X/l covers 406 – 440 MHz MU 7-X/h covers 430 – 470 MHz
  - no tuning required.
- > Stainless steel X-mount with M6-thread whip-fastening system.
- Simple mounting exclusively with access from the outside.
- Models available with X-mount (oblong), CX-mount (circular) and MM-mount (magnetic).
- > Choice between two connection principles:
  - X-mount, MM-mount: FME-connection (supplied without cable).
  - > XP4-mount: Permanently attached 4 m cable terminated with FME-connector.

### ADDITIONAL DATA