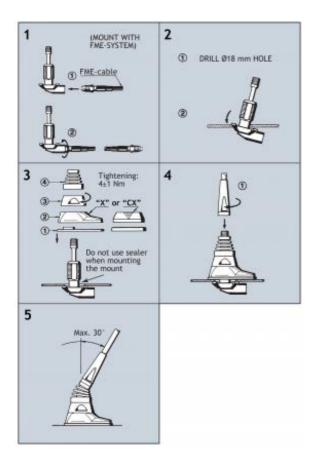

# 2. INSTALLATION STEP

Do not use sealer on rubber gasket or other places.

### **INSTALLATION**

This antenna should be mounted on the car roof to ensure best omnidirectional coverage.

Mounting can take place exclusively with access from the outside when drilling an

18 mm dia. hole. Mounting can take place from the inside by drilling a 14 mm dia. hole. When mounting in a 14 mm dia. hole, remove the bottom plastic ring of the packing gasket with a sharp cutter.

### 3. TUNING

The antenna is delivered factory-tuned and requires no further tuning.