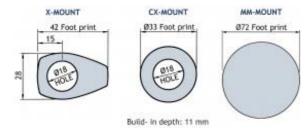

#### 1. INSTALLATION DIMENSIONS

| Mechanical          |                                                                                                                                                         |  |
|---------------------|---------------------------------------------------------------------------------------------------------------------------------------------------------|--|
| Materials           | Whip: Steel wire covered with silicone tubing, Black-chromed brass<br>Mount: Black-chromed brass<br>Weather- and shockproof plastics<br>Stainless steel |  |
| Installation Torque | 4 +/- 1 Nm                                                                                                                                              |  |
| Colour              | Black                                                                                                                                                   |  |
| Height              | 175 mm / 6.89 in.                                                                                                                                       |  |
| Weight              | X-version: Approx. 65 g<br>XP4-version: Approx. 205 g<br>MM-version: Approx. 275 g                                                                      |  |
| Mounting            | 18 mm dia. hole                                                                                                                                         |  |

### **INSTALLATION**

This antenna should be mounted on the car roof to ensure best omnidirectional coverage.

Mounting can take place exclusively with access from the outside when drilling an

18 mm dia. hole. Mounting can take place from the inside by drilling a 14 mm dia. hole. When mounting in a 14 mm dia. hole, remove the bottom plastic ring of the packing gasket with a sharp cutter.